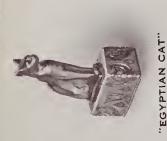

## BRONZE

NO. 249 HEIGHT 6½" WIDTH 3½" "EGYPTIAN CAT"

NO. 313 HEIGHT 11" WIDTH 7½" MARK TWAIN

No. 249. Price\$2.50

Price in Polychrome Finish \$3.00

No.313. Price \$12.00

"INNOCENCE"

MODERN